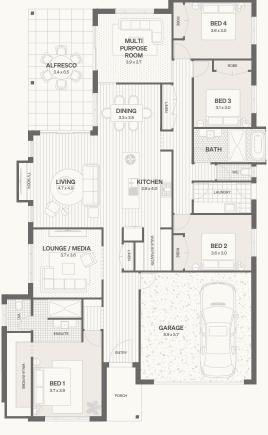

## **OCEANIC**

| TOTAL AREA | 266.2m <sup>2</sup> |
|------------|---------------------|
| BEDS       | 4                   |
| BATH       | 2                   |
| LIVING     | 2                   |
| CAR        | 2                   |