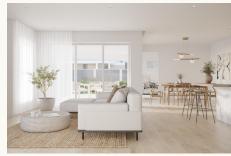

#### **FEATURES + INCLUSIONS**

2550mm High Ceilings

900mm Appliances

All Council & Certifying Fees

Automatic Garage Door

Decorative Driveway

Dishwasher

Facade Upgrade

Floor Coverings Throughout

Free standing bath

Solar PV System

LED Downlights

Ready to move in

**Shower Niches** 

Stone Kitchen Benches

Timberline wall hung vanities