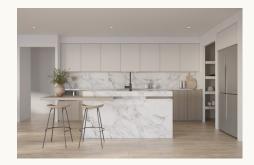

#### **FEATURES + INCLUSIONS**

2550mm High Ceilings

900mm Appliances

All Council & Certifying Fees

Automatic Garage Door

Decorative Driveway

Dishwasher

Facade Upgrade

Floor Coverings Throughout

Free standing bath

Solar PV System

LED Downlights

Ready to move in

**Shower Niches** 

Stone Kitchen Benches

Timberline wall hung vanities