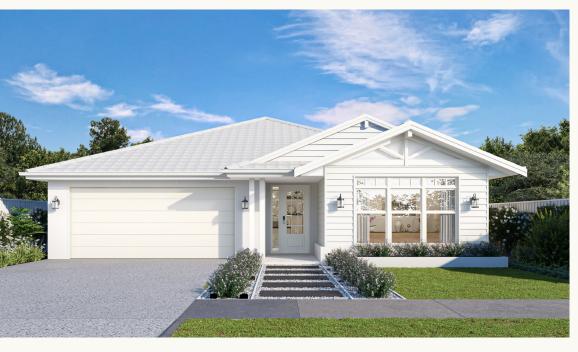

## SUN, SAND, REPEAT

Lot 409 Dominica Street, Rainbow Beach, Lake Cathie

#### **PALMVIEW**

| TOTAL AREA | 222.7m <sup>2</sup> |
|------------|---------------------|
| BEDS       | 4                   |
| BATH       | 2.5                 |
| LIVING     | 2                   |
| CAR        | 2                   |

Facade shown = Hamptons

Scan to view online.

Phone: 02 5524 7903

DISCLAIMER: Package based on site works allowance and is subject to final reports. Photographs & illustrations are intended to be a visual aid only. Pycon Homes & Constructions gives no warranty and makes no representation to the accuracy or sufficiency of any description, illustration, photograph or statement contained in this brochure and accepts no liability for any loss suffered by any person who relies on either wholly or partly upon the information presented. Based on land price of \$475,000 to be purchased direct with land developer. All information is subject to change without notice. This package cannot be used conjunction with any other offer or promotion.