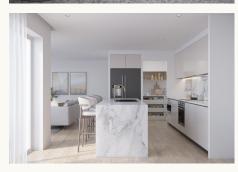

#### **FEATURES + INCLUSIONS**

2550mm High Ceilings

900mm Appliances

All Council & Certifying Fees

Automatic Garage Door

Decorative Driveway

Dishwasher

Facade Upgrade

Floor Coverings Throughout

Free standing bath

Solar PV System

**LED Downlights** 

Ready to move in

**Shower Niches** 

Stone Kitchen Benches

Timberline wall hung vanities