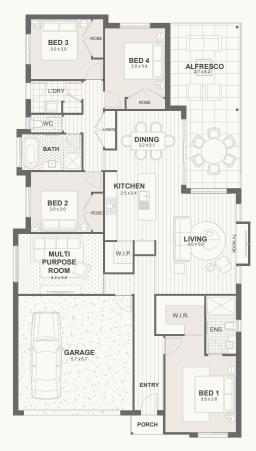

#### **PALMVIEW**

| TOTAL AREA | 222.7m <sup>2</sup> |
|------------|---------------------|
| BEDS       | 4                   |
| BATH       | 2.5                 |
| LIVING     | 2                   |
| CAR        | 2                   |